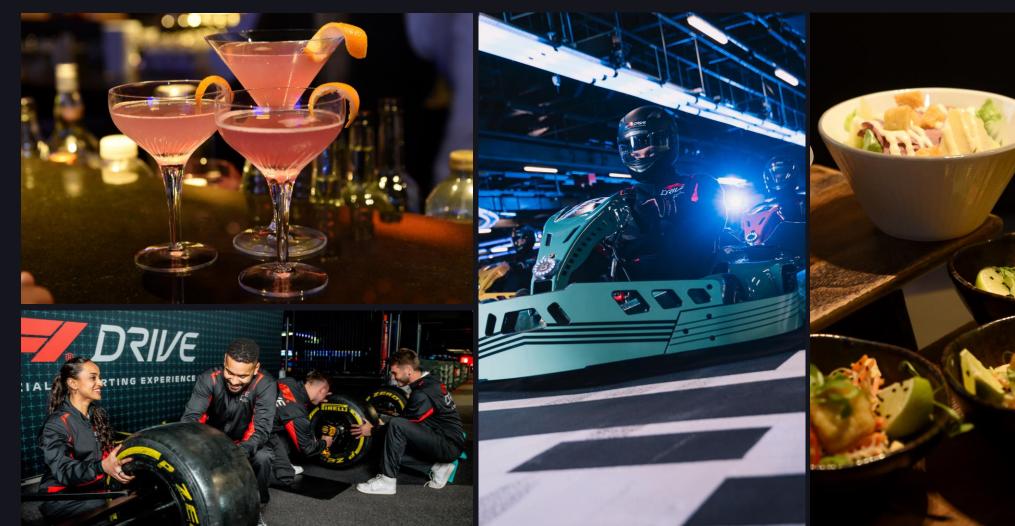

## 7. FOOD & DRINKS

TIME: 1.5 HOURS

With the competition out the way, it's the perfect time for the winning team to celebrate and for colleagues to review their performance on the track.

A sumptuous selection of food and drink will allow competitors to refuel after a day's racing. F1® DRIVE | ADD TITLE PAGE 00

## 3. PIT STOP CHALLENGE

**TIME: 20 MINUTES** 

Each team must complete a Pit Stop Challenge, they will have three practice attempts and one live timed attempt. The timed attempt will be added to each Pit Stop the team make.

## 6. CHAMPION'S CUP

**TIME: 40 MINUTES** 

The final challenge where all skills must come together.

Each team must Pit Stop and swap drivers a minimum of two times per race. The final team with the lowest time (after penalties and Pit Stop times applied) wins the F1 DRIVE Champions Cup.