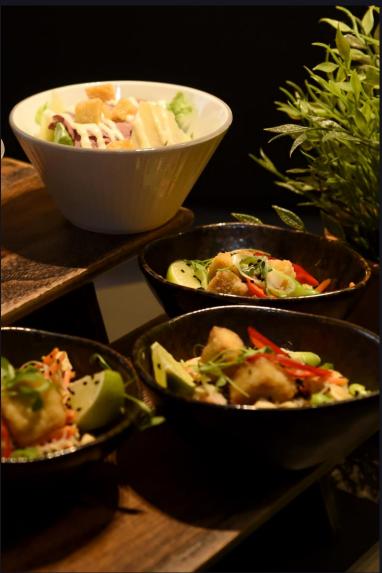

## 7. FOOD & DRINKS

TIME: 1.5 HOURS

With the competition out the way, it's the perfect time for the winning team to celebrate and for colleagues to review their performance on the track.

A sumptuous selection of food and drink will allow competitors to refuel after a day's racing. F1® DRIVE | ADD TITLE PAGE 00