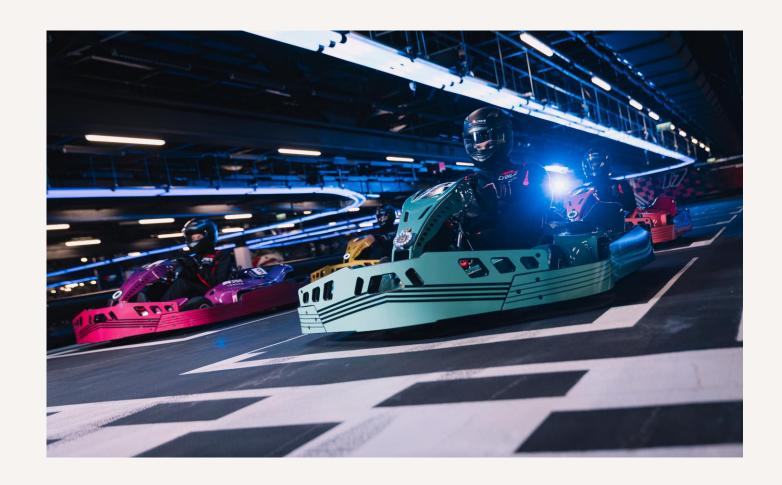

## 5. QUALIFYING RACE

**TIME: 20 MINUTES** 

Each team has two laps per driver only - the average time is then taken and Pole Position is awarded to the lowest average time.

Communication and clear track is key - don't underestimate the strategy!

## 6. CHAMPION'S CUP

**TIME: 40 MINUTES** 

The final challenge where all skills must come together.

Each team must Pit Stop and swap drivers a minimum of two times per race. The final team with the lowest time (after penalties and Pit Stop times applied) wins the F1 DRIVE Champions Cup.