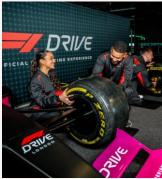

## 3. PIT STOP CHALLENGE

**TIME: 20 MINUTES** 

Each team must complete a Pit Stop Challenge, they will have three practice attempts and one live timed attempt. The timed attempt will be added to each Pit Stop the team make.