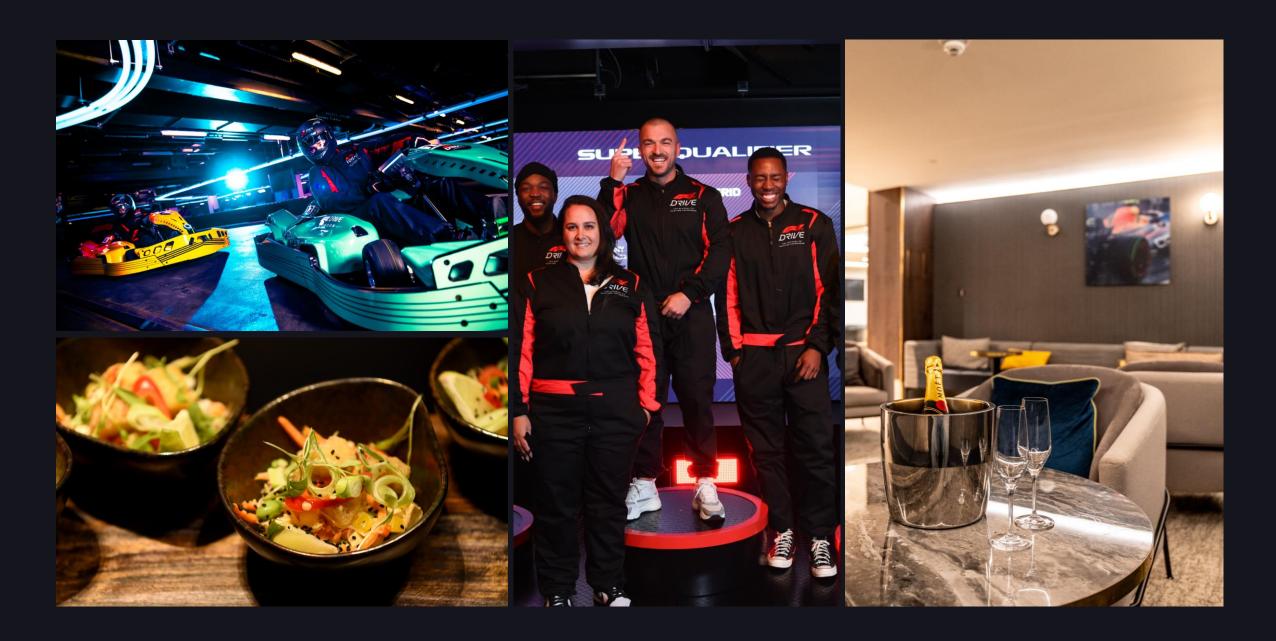

## 7. FOOD & DRINKS

TIME: 1.5 HOURS

With the competition out the way, it's the perfect time for the winning team to celebrate and for colleagues to review their performance on the track.

A sumptuous selection of food and drink will allow competitors to refuel after a day's racing. F1® DRIVE | ADD TITLE PAGE 00

#### **CHAMPION'S CUP PACKAGE**

- Exclusive use of F1 DRIVE London experience
- Welcome briefing with F1 DRIVE Ambassador
- Pit Stop Challenge competition
- Race Practice
- Three lap qualifying race
- 40 lap Grand Prix inspired race
- Race Data available for all competitors
- Podium photos & race footage
- Access to state-of-the-art F1 Simulators
- All guests receive official F1 DRIVE London gloves and balaclava
- Personalised lockers with LED lighting
- Exclusivity of CIP Lounge for guest use throughout the event
- Bespoke dining and drinks packages
- DJ/Entertainment packages in-experience
- Bespoke merchandise opportunities
- Personalised digital screens in-experience