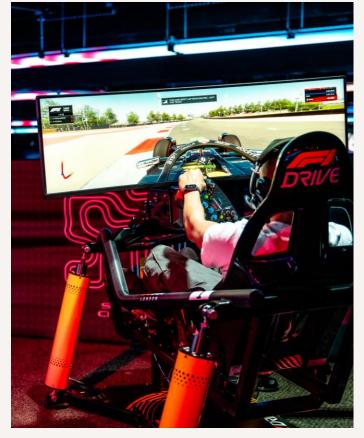

#### **CHAMPION'S CUP PACKAGE**

- Exclusive use of F1 DRIVE London experience
- Welcome briefing with F1 DRIVE Ambassador
- Pit Stop Challenge competition
- Race Practice
- Three lap qualifying race
- 40 lap Grand Prix inspired race
- Race Data available for all competitors
- Podium photos & race footage
- Access to state-of-the-art F1 Simulators
- All guests receive official F1 DRIVE London gloves and balaclava
- Personalised lockers with LED lighting
- Exclusivity of CIP Lounge for guest use throughout the event
- Bespoke dining and drinks packages
- DJ/Entertainment packages in-experience
- Bespoke merchandise opportunities
- Personalised digital screens in-experience